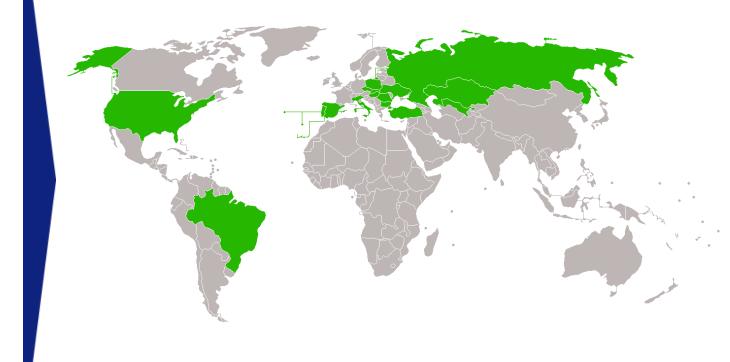

## Where & When?

- First simultaneous products launch on 15 different markets in Selena history.
- Launch time span: March May 2022
- Where: Bulgaria, Czech Republic, Slovakia, Hungary, Italy, Kazakhstan, Poland, Romania, Russia, Spain, Portugal, Turkey, Ukraine, Brazil, USA