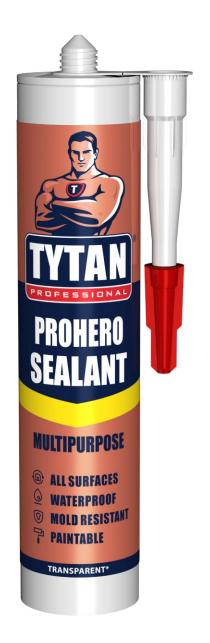

## > PROHERO Sealant

### The new SPD technology of multipurose sealant

All surfaces

Waterproof

Mold resistant

**Paintable** 

**SEAL – FILL - REPAIR** 

Food contact approved

Bathroom, kitchen, room

Excellent adhesion to surfaces

Walls, ceilings, glass

Safe for sensitive surfaces

Super flexible

Safe for environment