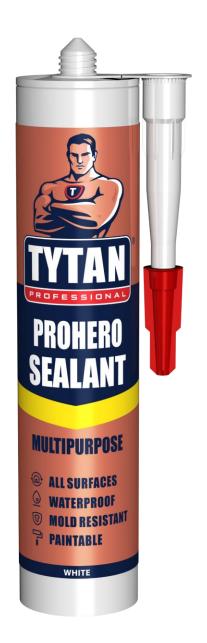

## > PROHERO Sealant

### The new SPD technology of multipurose sealant

All surfaces

Waterproof

Mold resistant

**Paintable** 

**SEAL – FILL - REPAIR** 

Food contact approved

Bathroom, kitchen, room

Excellent adhesion to surfaces

Walls, ceilings, glass

Safe for sensitive surfaces

Super flexible

Safe for environment