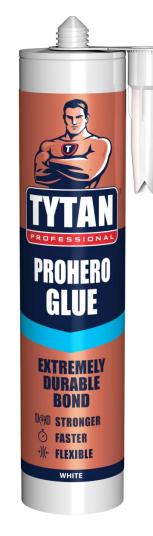

## **PROHERO Glue**

#### The new mounting adhesive with extremely durable bonding

30 years guarantee for joint durability

For all surfaces

Interior & Exterior

Bonds immediately without support

Extreme bonding power

Super flexible