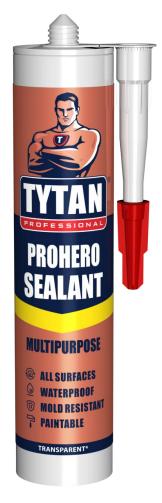

## > PROHERO Sealant

### The new SPD technology of multipurose sealant

All surfaces

Waterproof

Mold resistant

**Paintable** 

**SEAL – FILL - REPAIR** 

Food contact approved

Bathroom, kitchen, room

Excellent adhesion to surfaces

Walls, ceilings, glass

Safe for sensitive surfaces

Super flexible

Safe for environment