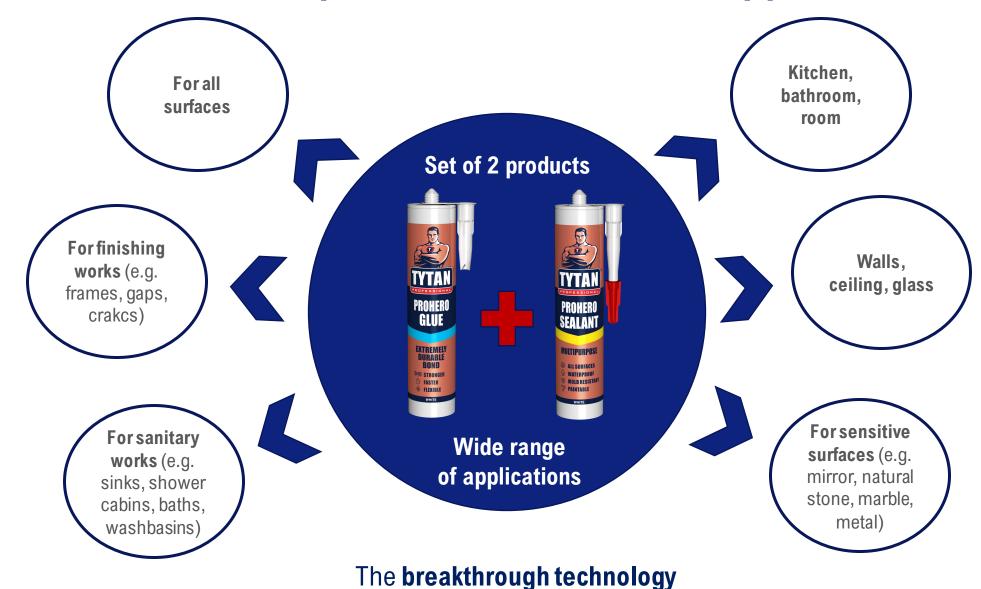

## PROHERO – set of 2 products for almost all applications

in bonding and sealing

### The new SPD technology of multipurose sealant

All surfaces

Waterproof

Mold resistant

**Paintable** 

**SEAL – FILL - REPAIR** 

Food contact approved

Bathroom, kitchen, room

Excellent adhesion to surfaces

Walls, ceilings, glass

Safe for sensitive surfaces

Super flexible

Safe for environment