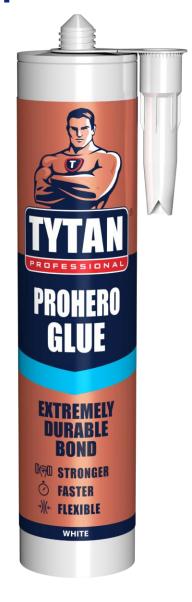

## **PROHERO Glue**

#### The new mounting adhesive with extremely durable bonding

30 years guarantee for joint durability

For all surfaces

Interior & Exterior

Bonds immediately without support

Extreme bonding power

Super flexible

Safe for envoriment