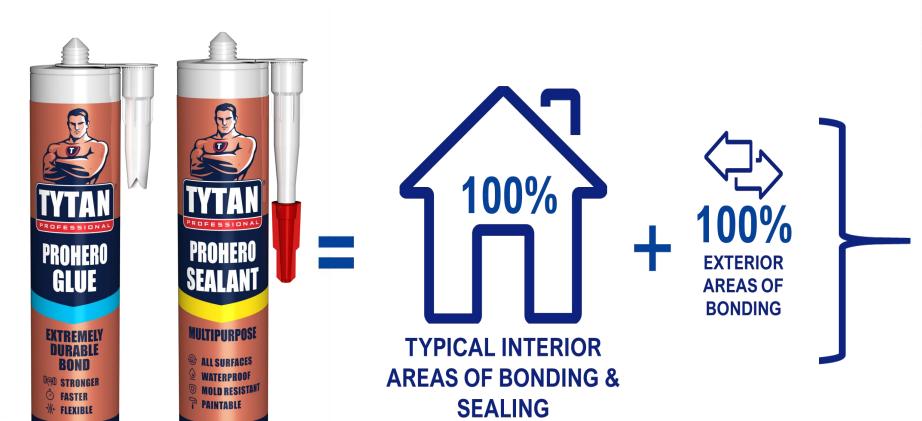

## PROHERO – set of 2 products for almost all applications

in bonding and sealing

## **PROHERO Glue**

## > PROHERO Sealant