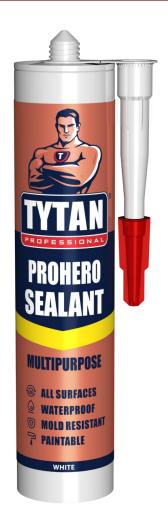

## > PROHERO Sealant

### The new SPD technology of multipurose sealant

All surfaces

Waterproof

Mold resistant

**Paintable** 

**SEAL – FILL - REPAIR** 

Food contact approved

Bathroom, kitchen, room